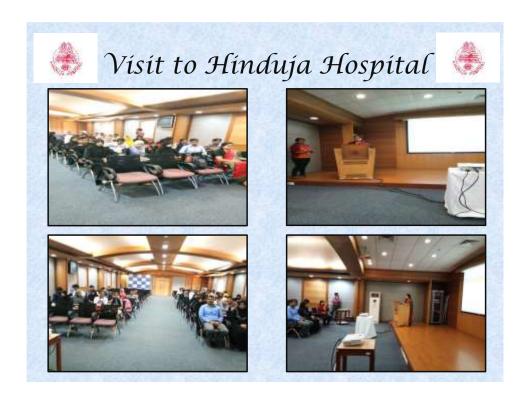

# **Experiential Learning** Department: Chemistry, Zoology and Physics

**Name of the Activity:** One Day Visit to P.D.Hinduja Hospital & MRC for SYBSC & TYBSC students

Date: 20th January, 2018

Venue: P.D.Hinduja Hospital & MRC

**Purpose/Objective:** The aim of this visit was to attend a session on "**Career in Health Care Industry for Graduates**" and interact with the medical staff.

**Name and Designation of the Teacher in - Charge/Coordinator/Convener:** Mr. Farhana Wali, HOD, Chemistry

**No. of Student Participants:** Total: 60

**No. of Teacher Participants/Involved:** Total: 02

Outcome of the Activity: Students actively attended a session on "Career in Health Care Industry for Graduates" and gained significant knowledge.