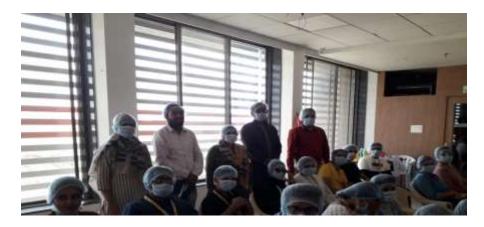

# **Experiential Learning** Department: Chemistry, Zoology and Physics

**Name of the Activity:** One Day Visit to P.D.Hinduja Hospital & MRC for SYBSC & TYBSC students

Date: 20th January, 2018

Venue: P.D.Hinduja Hospital & MRC

**Purpose/Objective:** The aim of this visit was to attend a session on "**Career in Health Care Industry for Graduates**" and interact with the medical staff.

**Name and Designation of the Teacher in - Charge/Coordinator/Convener:** Mr. Farhana Wali, HOD, Chemistry

**No. of Student Participants:** Total: 60

**No. of Teacher Participants/Involved:** Total: 02

Outcome of the Activity: Students actively attended a session on "Career in Health Care Industry for Graduates" and gained significant knowledge.